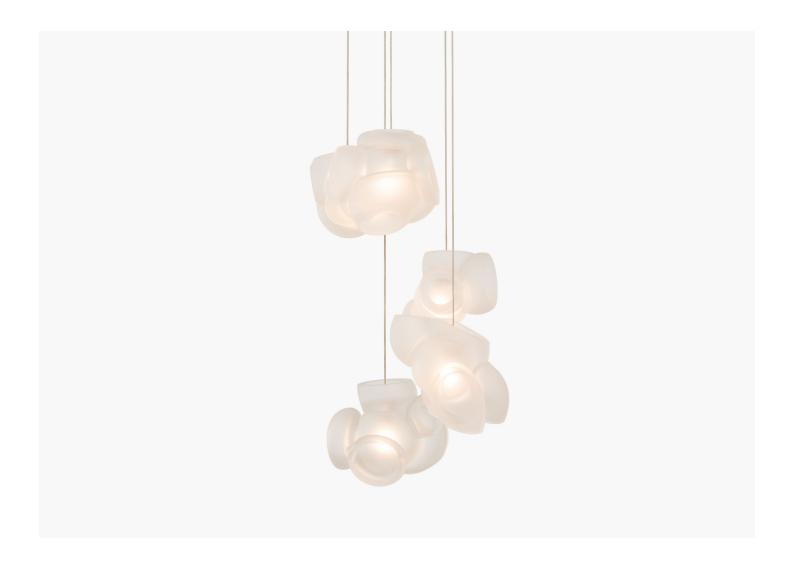

# 100.5

MANUFACTURER ORIGIN PRODUCTION
Bocci Canada Made to Order

DATE WEIGHT CERTIFICATIONS
2021 26.7 lbs. UL, CE.

## MATERIALS

Blown glass, braided metal coaxial cable, and electrical components.

## DIMENSIONS

Canopy: Dia. 6" x H 1.3" Fixture: Dia. 5.5" - H 7.5"

Overall Height: Site adjustable up to 10' or 20' (up to 100' on custom fixtures.)