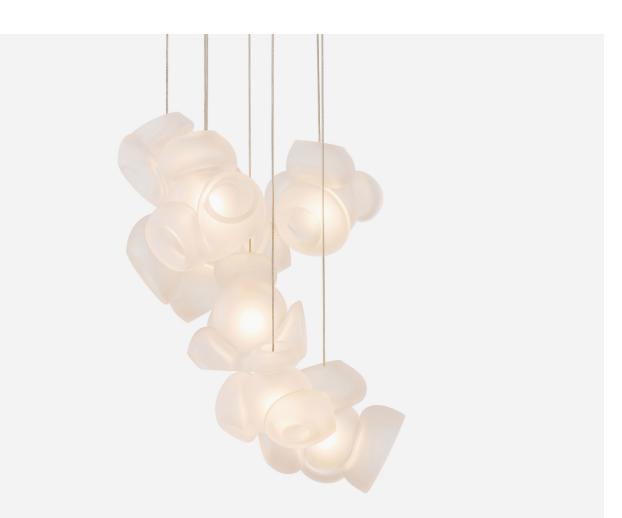

MATERIALS

Blown glass, braided metal coaxial cable, and electrical components.

DIMENSIONS Canopy: Dia. 8" x H 1.3" Fixture: Dia. 5.5" - H 7.5" Overall Height: Site adjustable up to 10' or 20' (up to 100' on custom fixtures.)

CUSTOMIZABLE Custom options upon request.

ILLUMINATION 1.5W LED - 2000K, 2500K, or 3000K.

SUSPENSION

Standard suspension is site adjustable up to 10' or 20' (and up to 100' on custom fixtures.)

санору Dia. 8" x H 1.3"