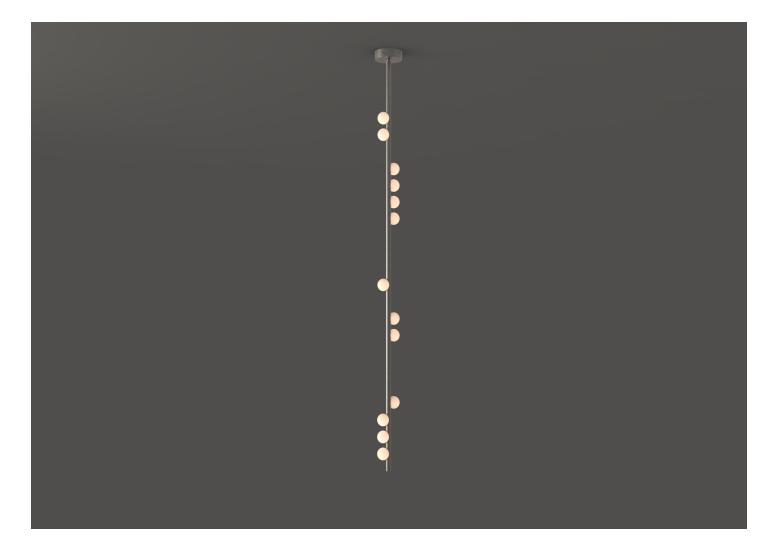

## 13-BULB DROP SYSTEM PENDANT DSP.13.01

LINDSEY ADELMAN FOR LINDSEY ADELMAN STUDIO

DESIGNER Lindsey Adelman

MANUFACTURER Lindsey Adelman Studio

date 2018 WEIGHT 14 lbs. ORIGIN United States

certifications UL, cUL. PRODUCTION Made to Order

DISCLAIMER

Dimensions are approximate and may vary slightly. Due to the Hand-Blown nature of the Glass, there may be slight variations in size.

MATERIALS

Machined Brass, Glass.

Canopy: Dia. 5" x H 1.5" Fixture: W 4" x D 2" x H 75" Globes: Dia. 2.25"