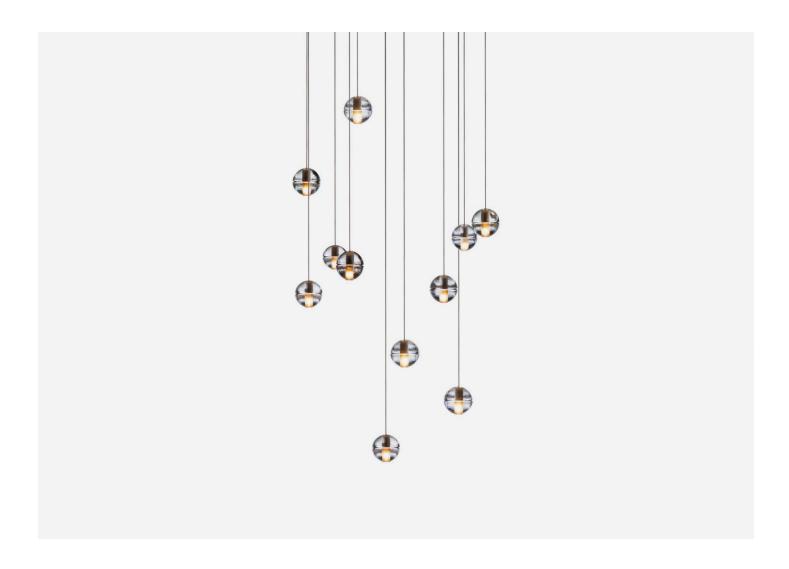

## DIMENSIONS

Square Canopy: L 20" x W 20" x H 2"

Rectangle Canopy: L 33.5" x W 11.2" x H 2"

Overall Height: Custom length made to order (Min: 10', Max: 100'.)

## Suspension

Pendant lengths are pre-set during production and are not site adjustable. Lengths are determined by client upon order confirmation and fabricated by Bocci. Shortest and longest lengths must be provided and are recommended to be no less than 12 (300mm) apart to create an optimum cascade. Bocci will create a random selection of lengths throughout the minimum and maximum range provided.