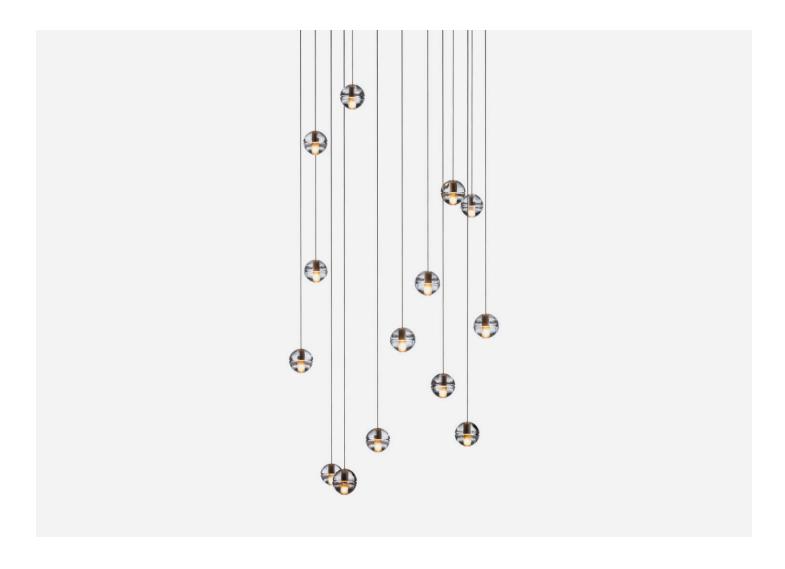

## 14.14 RANDOM

## **BOCCI**

MANUFACTURER ORIGIN PRODUCTION

Bocci Canada Made to Order

DATE WEIGHT

2005 81.5 lbs UL, CB, CE, UKCA, RCM

DISCLAIMER

LED lamping is not dimmable. Unless otherwise noted when ordering, all chandeliers will be outfitted to be xenon compatible.

MATERIALS

Cast glass, blown borosilicate glass, braided metal coaxial cable, electrical components, white powder coated canopy

DIMENSIONS

Round Canopy: Dia 20" x H 2"

Rectangle Canopy: L 33.5" x W 11.2" x H 2"

Overall Height: Custom length made to order (Min: 10', Max: 100'.)

ILLUMINATION

1.5W LED or 10W Xenon.

SUSPENSION

Pendant lengths are predetermined by the client upon order confirmation and fabricated by Bocci. The shortest and longest lengths must be specified, with a recommended minimum separation of 12 to achieve an optimal cascade effect. Bocci will then create a random selection of lengths within the provided range