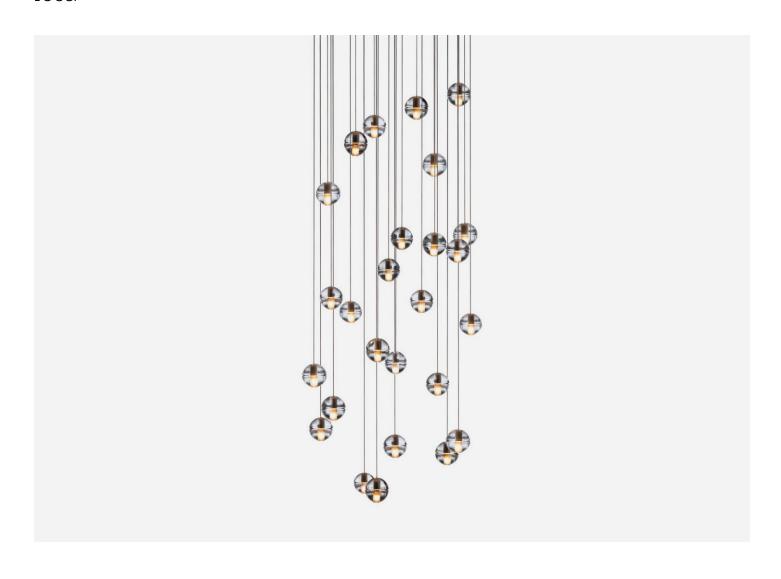

## 14.26 RANDOM

**BOCCI** 

MANUFACTURER ORIGIN PRODUCTION

Bocci Canada Made to Order

DATE WEIGHT

2005 81.5 lbs UL, CB, CE, UKCA, RCM

DISCLAIMER

LED lamping is not dimmable. Unless otherwise noted when ordering, all chandeliers will be outfitted to be xenon compatible

MATERIALS

Cast glass, blown borosilicate glass, braided metal coaxial cable, electrical components, white powder coated rectangular canopy

DIMENSIONS

Canopy: L 52" x W 11.8" x H 2"

Overall Height: Custom length made to order (Min: 10', Max: 100'.)

ILLUMINATION

1.5W LED or 10W Xenon.

SUSPENSION

Pendant lengths are predetermined by the client upon order confirmation and fabricated by Bocci. The shortest and longest lengths must be specified, with a recommended minimum separation of 12 to achieve an optimal cascade effect. Bocci will then create a random selection of lengths within the provided range