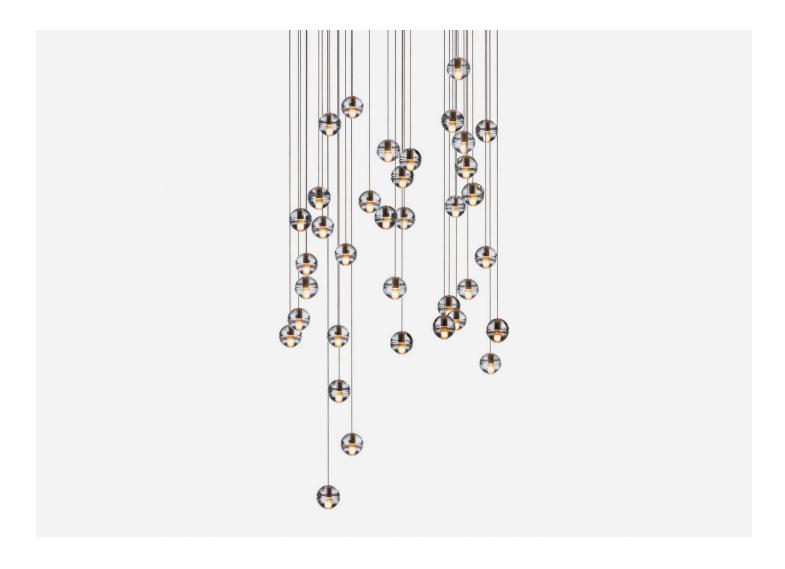

## DIMENSIONS

Round Canopy:
Dia. 29.7" x H 2"
Square Canopy:
L 29.7" x W 29.7" x H 2"
Rectangular Canopy:
L 43.3" x W 14.6" x H 2"

Overall Height: Custom length made to order (Min: 10', Max: 100'.)

## SUSPENSION

Pendant lengths are pre-set during production and are not site adjustable. Lengths are determined by client upon order confirmation and fabricated by Bocci. Shortest and longest lengths must be provided and are recommended to be no less than 12 (300mm) apart to create an optimum cascade. Bocci will create a random selection of lengths throughout the minimum and maximum range provided.