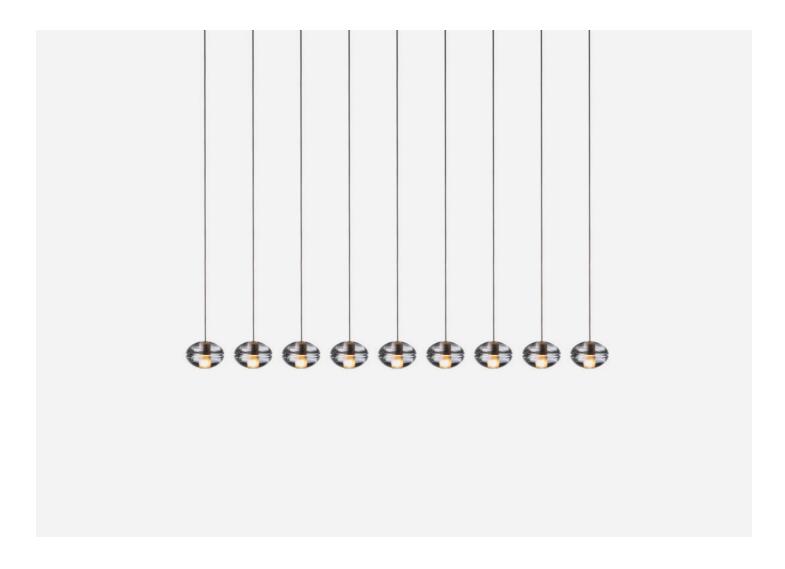

MATERIALS

Cast glass, blown borosilicate glass, braided metal coaxial cable, electrical components, white powder coated rectangular canopy.

DIMENSIONS

Canopy: L 47.2" x W 8.8" x H 2"

Globe: Dia. 4"

Overall Height: Site adjustable up to 10'

ILLUMINATION

1.5W LED or 10W Xenon.

SUSPENSION

Standard suspension is site adjustable up to 10' (and up to 100' on custom fixtures.)