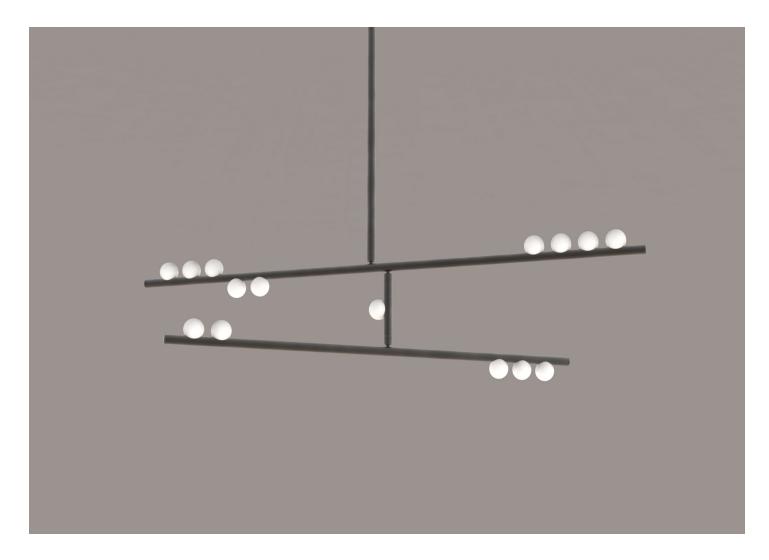

## 15-BULB DROP SYSTEM DS.15.01

LINDSEY ADELMAN FOR LINDSEY ADELMAN STUDIO

DESIGNER Lindsey Adelman MANUFACTURER Lindsey Adelman Studio ORIGIN United States

date 2018 WEIGHT 30 lbs. certifications UL, cUL.

DISCLAIMER

Dimensions are approximate and may vary slightly due to the hand-blown nature of the glass.

MATERIALS Machined Brass, Glass.

DIMENSIONS Canopy: Dia. 5" x H 3" Fixture: W 60" x D 30" x H 15" Globes: Dia. 2.25" Overall Height: Min 30", Max 90"

## SUSPENSION

A standard 12" site adjustable stem comes included with purchase. Longer stem lengths are available at an additional cost, creating a minimum overall drop between 30" and a maximum of 90".