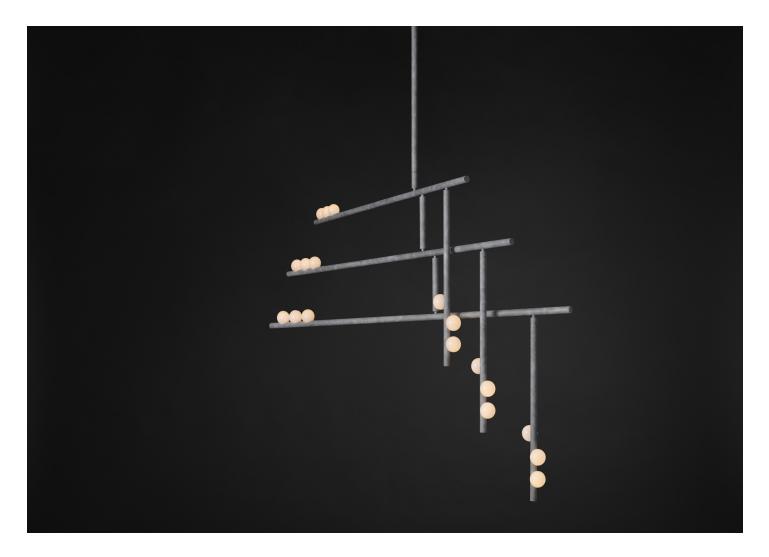

## 18-BULB DROP SYSTEM DS.18.01

LINDSEY ADELMAN FOR LINDSEY ADELMAN STUDIO

DESIGNER Lindsey Adelman MANUFACTURER Lindsey Adelman Studio

WEIGHT 36 lbs. ORIGIN United States

certifications UL, cUL. PRODUCTION Made to Order

2018 DISCLAIMER

DATE

Dimensions are approximate and may vary slightly. Due to the Hand-Blown nature of the Glass, there may be slight variations in size.

MATERIALS Machined Brass, Glass.

DIMENSIONS Canopy: Dia. 5" x H 3" Fixture: L 75" x W 22" x H 45"

Globes: Dia. 2.25" Overall Height: Min: 62", Max: 122"

ILLUMINATION

G4, 12V, 1.2W, 2700K - Dimmable LED.

## SUSPENSION

A standard 12" site adjustable stem comes included with purchase. Longer stem lengths are available at an additional cost, (creating a minimum overall drop between 62" and a maximum of 122".)