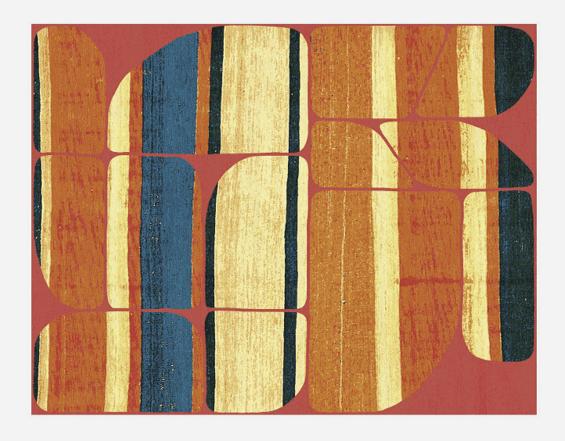

## 1962 BALMACEDA

MANUFACTURER Balmaceda

Nepal Nepal

PRODUCTION

Made to Order

MATERIALS

Wool. Hand-knotted 60 knotts.

DIMENSIONS

Customized to order per project dimensions.

CUSTOMIZABL

Balmaceda specializes in crafting unique, made-to-order rugs tailored to your specific preferences. The dimensions, shape, and color of the rug can be customized to suit your needs.