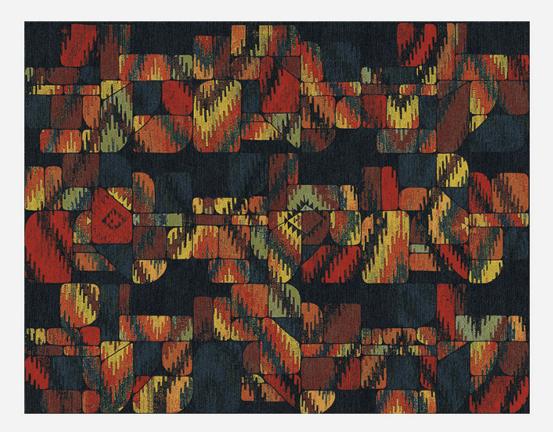

MANUFACTURER Balmaceda origin **Nepal**  PRODUCTION Made to Order

MATERIALS Wool. Hand-knotted 60 knotts.

DIMENSIONS

Customized to order per project dimensions.

CUSTOMIZABLE

Balmaceda specializes in crafting unique, made-to-order rugs tailored to your specific preferences. The dimensions, shape, and color of the rug can be customized to suit your needs.