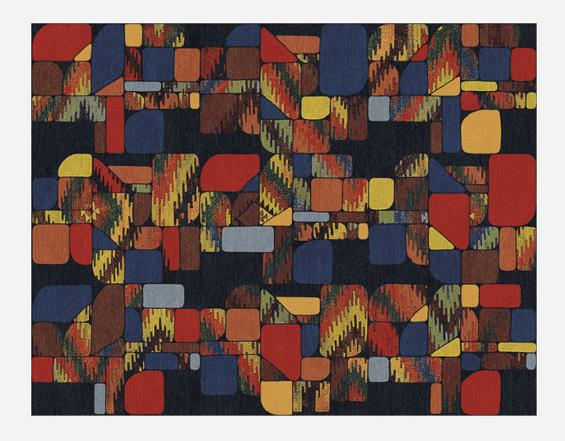

## 1981 BALMACEDA

MANUFACTURER ORIGIN
Balmaceda Nepal

MATERIALS

Wool. Hand-knotted 60 knotts.

DIMENSIONS

Customized to order per project dimensions.

CUSTOMIZABLE

Balmaceda specializes in crafting unique, made-to-order rugs tailored to your specific preferences. The dimensions, shape, and color of the rug can be customized to suit your needs.