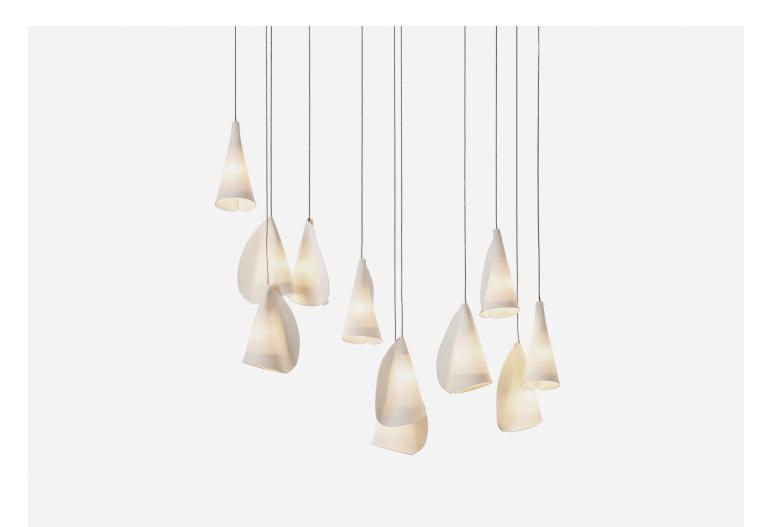

manufacturer Bocci

origin **Canada**  PRODUCTION Made to Order

weight 35 lbs. certifications UL, CE.

MATERIALS

Porcelain, borosilicate glass, braided metal coaxial cable, electrical components, brushed nickel canopy.

DIMENSIONS Square Canopy: L 20" x W 20" x H 2" Rectangle Canopy: L 33.5" x W 11.2" x H 2" Overall Height: Custom length made to order (Min: 10', Max: 100'.)

CUSTOMIZABLE Custom options upon request.

ILLUMINATION 1.5W LED or 20W Xenon.

SUSPENSION

Pendant lengths are pre-set during production and are not site adjustable. Lengths are determined by client upon order confirmation and fabricated by Bocci. Shortest and longest lengths must be provided and are recommended to be no less than 12 apart to create an optimum cascade. Bocci will create a random selection of lengths throughout the minimum and maximum range provided.