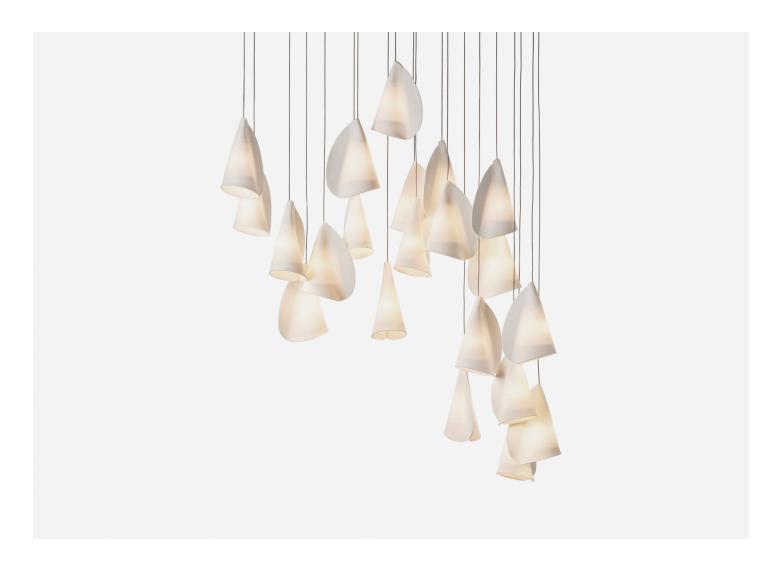

## 21.21 RANDOM

**BOCCI** 

 MANUFACTURER
 ORIGIN
 PRODUCTION

 Bocci
 Canada
 Made to Order

WEIGHT CERTIFICATIONS

39 lbs. UL, CB, CE, UKCA, RCM.

MATERIALS

Porcelain, borosilicate glass, braided metal coaxial cable, electrical components.

DIMENSIONS

Canopy: L 33.5" x W 11.2" x H 2"

Overall Height: Custom length made to order (Min: 10', Max: 100'.)

CUSTOMIZABLI

Custom options upon request.

ILLUMINATION

1.5W LED or 20W Xenon.

Suspension

Pendant lengths are predetermined by the client upon order confirmation and fabricated by Bocci. The shortest and longest lengths must be specified, with a recommended minimum separation of 12 to achieve an optimal cascade effect. Bocci will then create a random selection of lengths within the provided range.