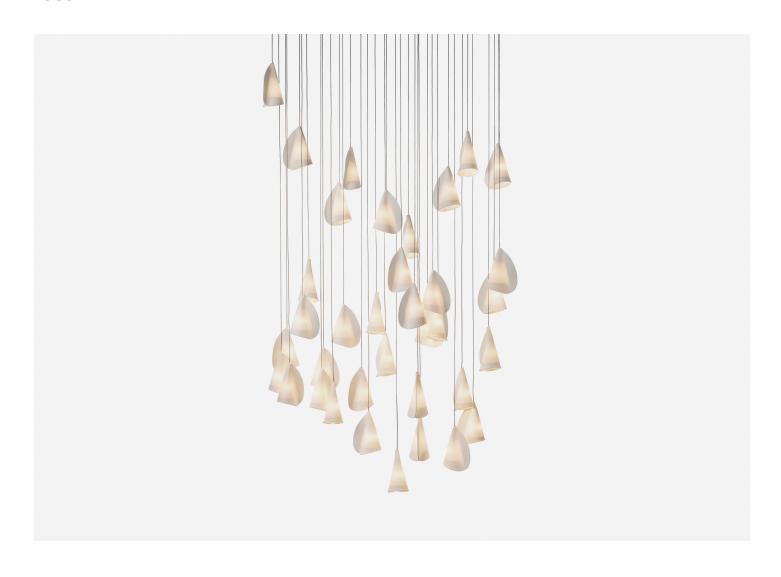

Pendant lengths are predetermined by the client upon order confirmation and fabricated by Bocci. The shortest and longest lengths must be specified, with a recommended minimum separation of 12 to achieve an optimal cascade effect. Bocci will then create a random selection of lengths within the provided range.