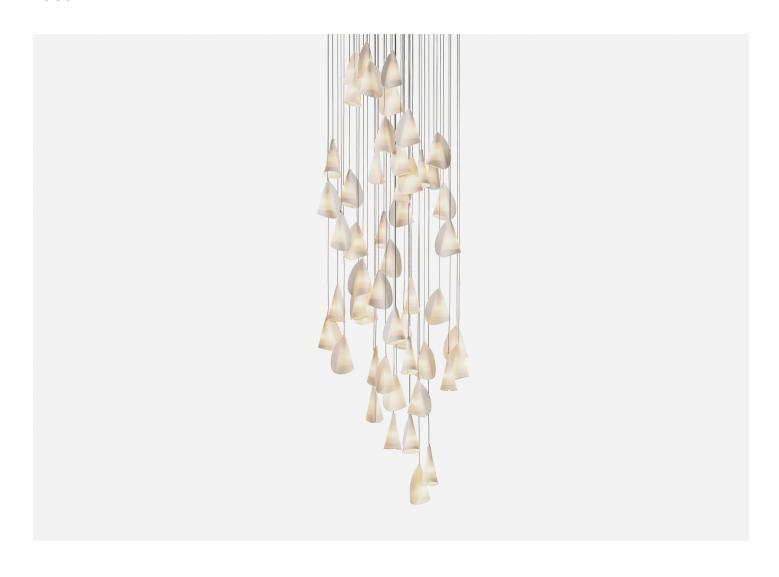

## 21.50 RANDOM

**BOCCI** 

 MANUFACTURER
 ORIGIN
 PRODUCTION

 Bocci
 Canada
 Made to Order

WEIGHT CERTIFICATIONS

82 lbs. UL, CB, CE, UKCA, RCM.

MATERIALS

Porcelain, borosilicate glass, braided metal coaxial cable, electrical components.

DIMENSIONS

Canopy: L 29.7" x W 29.7" x H 2"

Overall Height: Custom length made to order (Min: 10', Max: 100'.)

CUSTOMIZABL

Custom options upon request.

ILLUMINATION

1.5W LED or 20W Xenon.

SUSPENSION

Pendant lengths are predetermined by the client upon order confirmation and fabricated by Bocci. The shortest and longest lengths must be specified, with a recommended minimum separation of 12 to achieve an optimal cascade effect. Bocci will then create a random selection of lengths within the provided range.