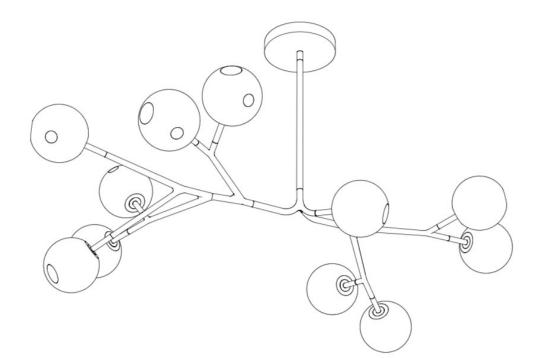

MANUFACTURER Bocci origin **Canada**  PRODUCTION Made to Order

WEIGHT 46.5 lbs.

DISCLAIMER

Unless otherwise noted when ordering, Standard 28s are made with clear glass exterior spheres and milk white interior lamp holder cavities. The fixture can be leveled with aircraf cable and swag hooks (provided).

MATERIALS Blown glass, matte black rubberized stainless steel armature, electrical components, matte black canopy.

DIMENSIONS

Small Canopy: Dia. 6.3" x H 1.6" Large Canopy: Dia. 9.5" x H 1.6" Fixture: L 67.7" x W 41.7" Overall Height: Standard 37.4" (Up to 98" drop.)

CUSTOMIZABLE

Custom glass color options available upon request. Please inquire directly for more information.

ILLUMINATION 1.5W LED (16.5W total draw)

SUSPENSION

Standard 37.4" (Up to 98" drop available upon request.)