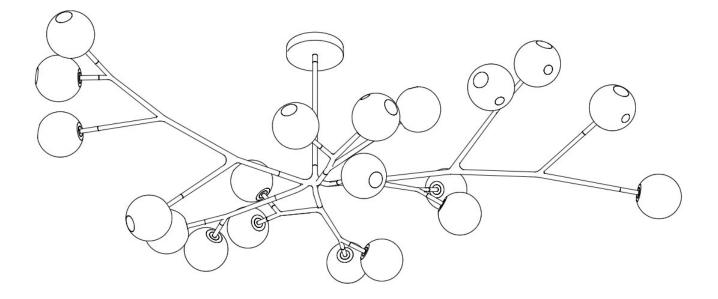

MANUFACTURER Bocci origin **Canada**  PRODUCTION Made to Order

weight 84 lbs.

DISCLAIMER

Unless otherwise noted when ordering, Standard 28s are made with clear glass exterior spheres and milk white interior lamp holder cavities. The fixture can be leveled with aircraf cable and swag hooks (provided).

MATERIALS Blown glass, matte black rubberized stainless steel armature, electrical components, matte black canopy.

DIMENSIONS

Small Canopy: Dia. 6.3" x H 1.6" Large Canopy: Dia. 9.5" x H 1.6" Fixture: L 101" x W 69.5" Overall Height: Standard 38.2" (Up to 98" drop.)

CUSTOMIZABLE

Custom glass color options available upon request. Please inquire directly for more information.

ILLUMINATION 1.5W LED (30W total draw)

SUSPENSION

Standard 38.2" (Up to 98" drop available upon request.)