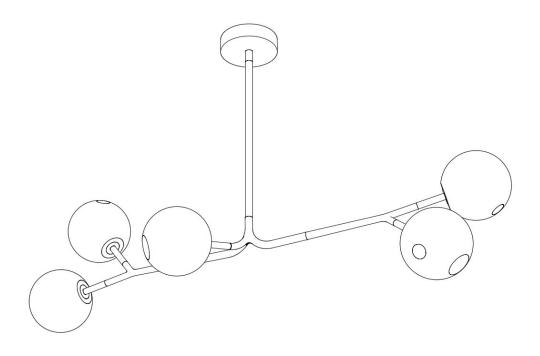

## 28.5A.1

MANUFACTURER ORIGIN PRODUCTION

Bocci Canada Made to Order

WEIGHT

22 lbs.

DISCLAIMER

Unless otherwise noted when ordering, Standard 28s are made with clear glass exterior spheres and milk white interior lamp holder cavities. The fixture can be leveled with aircraf cable and swag hooks (provided).

MATERIALS

Blown glass, matte black rubberized stainless steel armature, electrical components, matte black canopy.

DIMENSIONS

Canopy: Dia. 6.3" x H 1.6"

Fixture: L 56" x W 19.7"

Overall Height: Standard 34.5" (Up to 98" drop upon request.)

CUSTOMIZABL

Custom glass color options available upon request. Please inquire directly for more information.

ILLUMINATION

1.5W LED (7.5W total draw)

SUSPENSION

Standard 34.5" (Up to 98" drop available upon request.)

BACKPLATE

The fixture is not designed for standard ceiling octagonal junction box. DO NOT install fixture directly to the junction box.