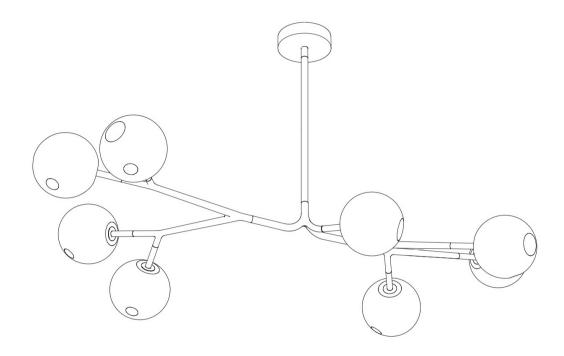

## 28.8A.1

MANUFACTURER ORIGIN PRODUCTION

Bocci Canada Made to Order

WEIGHT

33 lbs.

DISCLAIMER

Unless otherwise noted when ordering, Standard 28s are made with clear glass exterior spheres and milk white interior lamp holder cavities. The fixture can be leveled with aircraf cable and swag hooks (provided).

MATERIALS

Blown glass, matte black rubberized stainless steel armature, electrical components, matte black canopy.

DIMENSIONS

Canopy: Dia. 6.3" x H 1.6"

Fixture: L 63.4" x W 37.8"

Overall Height: Standard 32.9" (Up to 98" drop.)

CUSTOMIZABL

Custom glass color options available upon request. Please inquire directly for more information.

ILLUMINATION

1.5W LED (12W total draw)

SUSPENSION

Standard 32.9" (Up to 98" drop available upon request.)