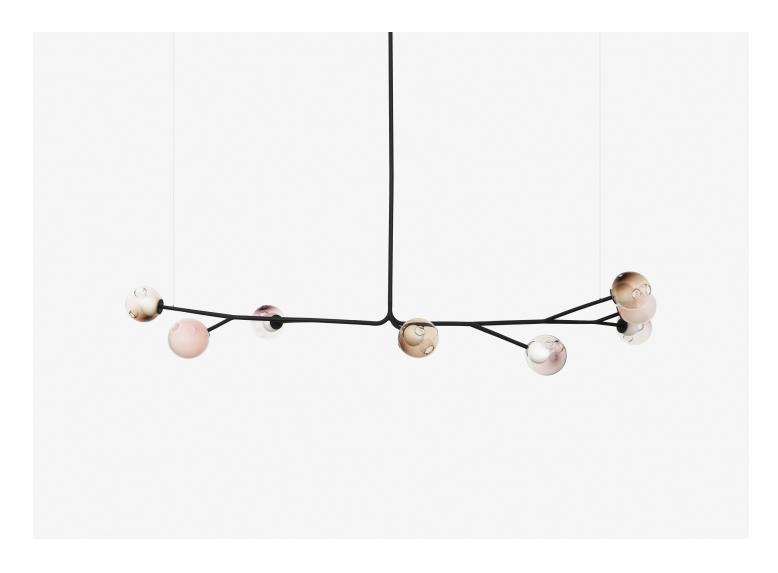

## **BOCCI**

MANUFACTURER ORIGIN PRODUCTION

Bocci Canada Made to Order

WEIGHT

37 lbs

DISCLAIMER

Unless otherwise noted when ordering, Standard 28s are made with clear glass exterior spheres and milk white interior lamp holder cavities. The fixture can be leveled with aircraf cable and swag hooks (provided).

MATERIALS

Blown glass, matte black rubberized stainless steel armature, electrical components, matte black canopy.

DIMENSIONS

Canopy: Dia. 6.3" x H 1.6"

Fixture: L 97.4" x W 35.6"

Overall Height: Standard 34.9" (Up to 98" drop.)

CUSTOMIZABL

Custom glass color options available upon request. Please inquire directly for more information.

ILLUMINATION

1.5W LED (12W total draw)

SUSPENSION

Standard 34.9" (Up to 98" drop available upon request.)