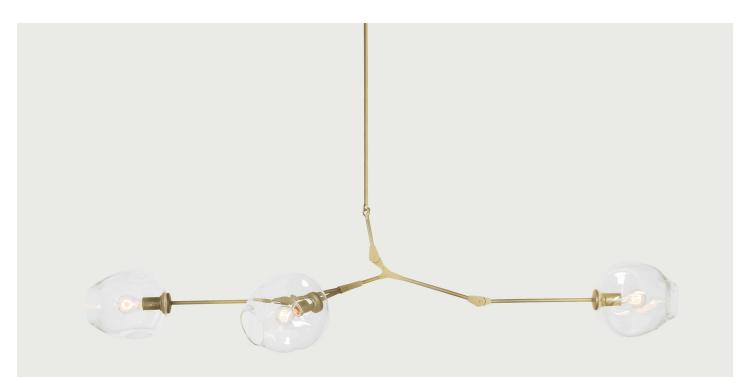

## 3-GLOBE BRANCHING BUBBLE BB.03.14

LINDSEY ADELMAN FOR LINDSEY ADELMAN STUDIO

DESIGNER Lindsey Adelman

MANUFACTURER Lindsey Adelman Studio

CERTIFICATIONS

UL, cUL, CE, CB.

WEIGHT 12 lbs.

DISCLAIMER Bulbs included.

MATERIALS Machined Brass, Glass.

DIMENSIONS Canopy: Dia. 5" x H 0.25" Fixture: W 68" x D 23" x H 18" Overall Height: Min: 20", Max: 90.25"

ILLUMINATION E26, 110V, 6W, 2700K - Dimmable LED. E27, 220V, 6W, 2700K - Dimmable LED.

SUSPENSION

Includes a 36" or 72" site adjustable stem. Longer lengths are available upon request, please inquire directly.

ORIGIN United States PRODUCTION Made to Order