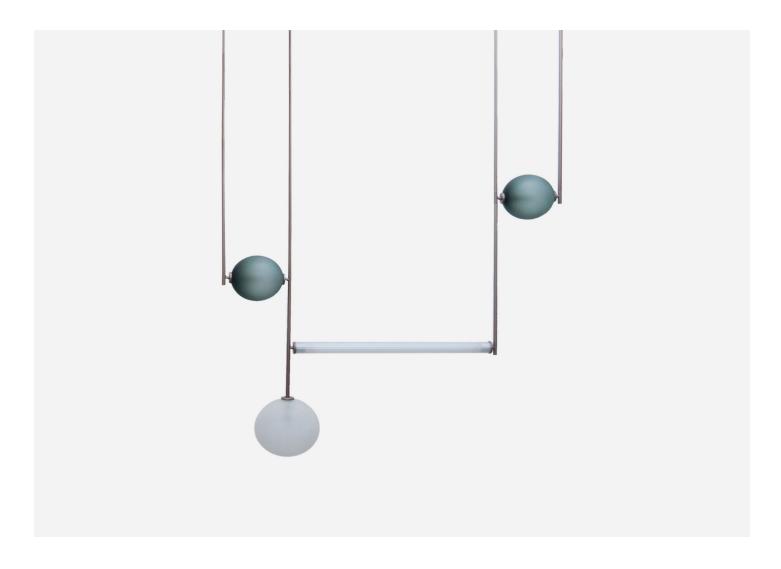

## LADIES & GENTLEMEN

DESIGNER ORIGIN PRODUCTION

Ladies & Gentlemen United States Made to Order

DATE CERTIFICATIONS
2016 UL upon request.

MATERIALS

Handblown Glass with Satin Luster finish, Glass available in Cream, Smokey Green, or Chameleon. Anodized Aluminum available in Bronze, Olive, Brass or Blackened.

Canopy: Dia. 12" Fixture: Custom

Overall Height: Custom length made to order.

CUSTOMIZABL

Custom configurations and multi-piece screens available upon request.

ILLUMINATION

120V/220V: G4 LED, Max 25W, 2700k, 30,000 hours bulb life.

SUSPENSION

Pendant lengths are pre-set during production and are not site adjustable. Lengths are determined by client upon order confirmation.

CANOPY
Dia. 12"