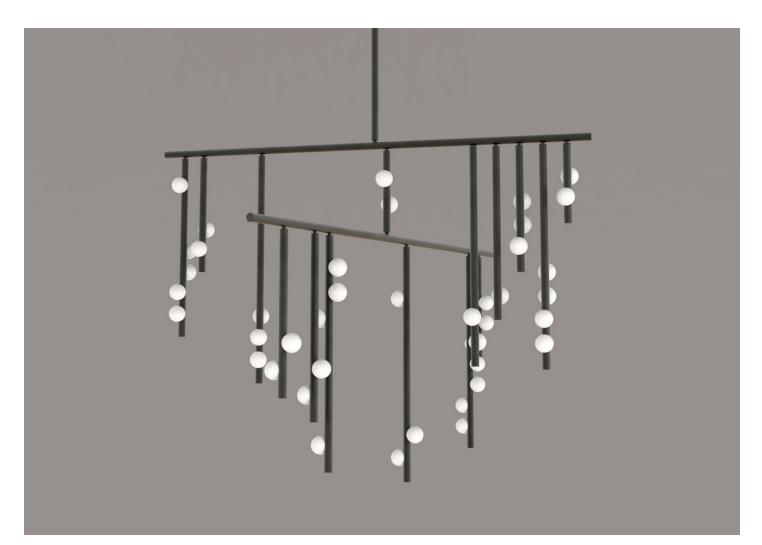

## 42-BULB DROP SYSTEM DS.42.01

LINDSEY ADELMAN FOR LINDSEY ADELMAN STUDIO

DESIGNER Lindsey Adelman MANUFACTURER Lindsey Adelman Studio

date 2018 WEIGHT 84 lbs.

ORIGIN United States

certifications UL, cUL.

DISCLAIMER

Dimensions are approximate and may vary slightly due to the hand-blown nature of the glass.

MATERIALS Machined Brass, Glass.

DIMENSIONS Canopy: Dia. 5" x H 3" Fixture: W 60" x D 56" x H 45" Globes: Dia. 2.25" Overall Height: Min 51", Max 122"

ILLUMINATION

G4, 12V, 1.2W, 2700K - Dimmable LED.

## SUSPENSION

A standard 12" site adjustable stem comes included with purchase. Longer stem lengths are available at an additional cost, creating a minimum overall drop between 62" and a maximum of 122".