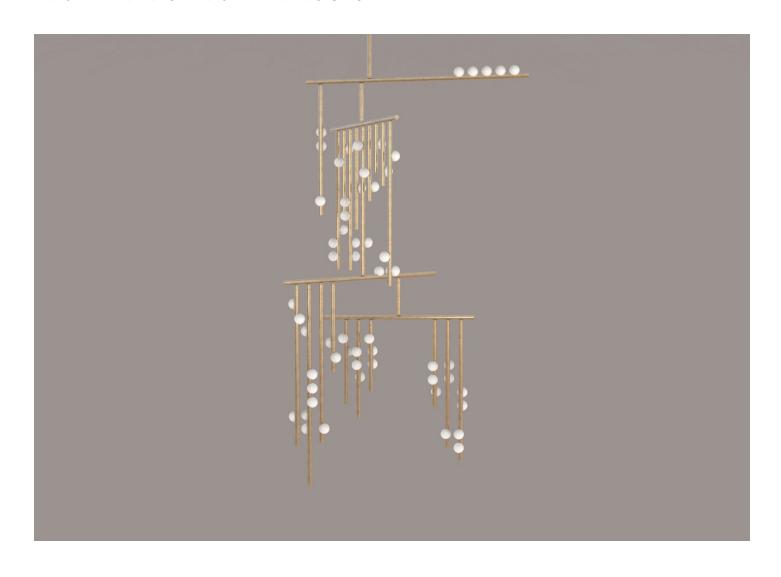

## 59-BULB DROP SYSTEM DS.59.01

## LINDSEY ADELMAN FOR LINDSEY ADELMAN STUDIO

 DESIGNER
 MANUFACTURER
 ORIGIN
 PRODUCTION

 Lindsey Adelman
 Lindsey Adelman Studio
 United States
 Made to Order

DATE WEIGHT CERTIFICATIONS 2018 118 lbs. UL, cUL.

DISCLAIMER

Dimensions are approximate and may vary slightly. Due to the Hand-Blown nature of the Glass, there may be slight variations in size.

MATERIALS

Machined Brass, Glass.

DIMENSIONS

Canopy: Dia. 5" x H 3" Fixture: L 47" x W 33" x H 91" Globes: Dia. 2.25"

Overall Height: Min: 110", Max: 170"

ILLUMINATION

G4, 12V, 1.2W, 2700K - Dimmable LED.

SUSPENSION

A standard 12" site adjustable stem comes included with purchase. Longer stem lengths are available at an additional cost, (creating a minimum overall drop between 110" and a maximum of 170".)