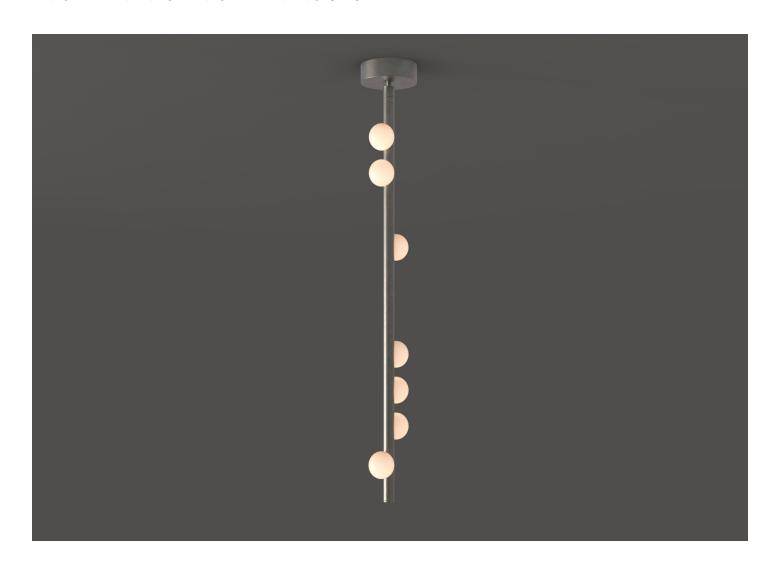

## 7-BULB DROP SYSTEM PENDANT DSP.07.01

LINDSEY ADELMAN FOR LINDSEY ADELMAN STUDIO

DESIGNER MANUFACTURER ORIGIN PRODUCTION
Lindsey Adelman Studio United States Made to Order

DATE WEIGHT CERTIFICATIONS 2018 14 lbs. CERTIFICATIONS

DISCLAIMER

Dimensions are approximate and may vary slightly. Due to the Hand-Blown nature of the Glass, there may be slight variations in size.

MATERIALS

Machined Brass, Glass.

DIMENSIONS

Canopy: Dia. 5" x H 1.5" Fixture: W 4" x D 2" x H 36" Globes: Dia. 2.25"

CUSTOMIZABLE

Longer drop lengths are available at an additional cost, for more information please inquire directly.

ILLUMINATIOI

G4, 12V, 1.2W, 2700K - Dimmable LED.