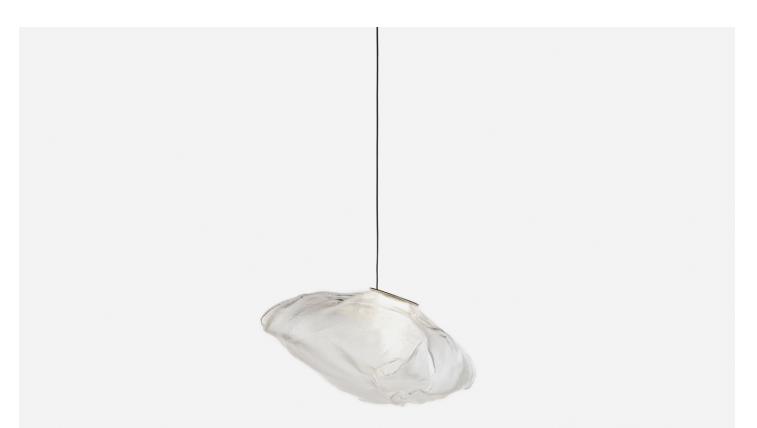

MANUFACTURER Bocci

ORIGIN Canada PRODUCTION

WEIGHT

CERTIFICATIONS UL, CE.

Made to Order

6 lbs.

DISCLAIMER LED lamping is not dimmable. Due to the hand-crafted nature of the 73 series, the pendant size, as well as color depth and tonality, will vary.

MATERIALS

Blown glass, braided metal coaxial cable, electrical components.

DIMENSIONS Canopy: Variable Fixture: Dia. 10.5" - 15.7" Overall Height: Site adjustable up to 10' or 20'. (Up to 100' for custom fixtures.)

CUSTOMIZABLE Custom options upon request.

ILLUMINATION 1.5W LED or 10W Xenon.

SUSPENSION

Standard suspension is site adjustable up to 10' or 20' (and up to 100' on custom fixtures.)

CANOPY Deep Canopy: Dia. 4.5" x H 1.6" Standard Canopy: Dia. 4.5" x H .3"