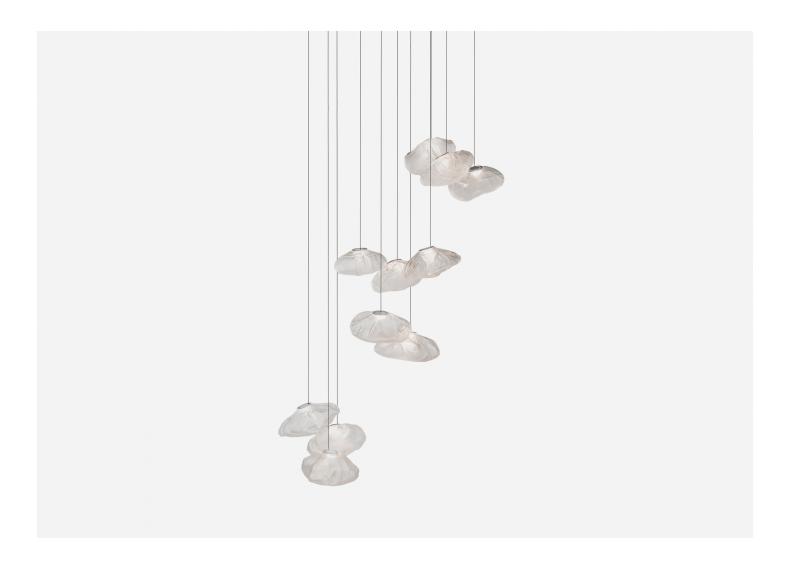

## 73.11 BOCCI

 MANUFACTURER
 ORIGIN
 PRODUCTION

 Bocci
 Canada
 Made to Order

WEIGHT CERTIFICATIONS 89 lbs. UL, CE.

DISCLAIMER

LED lamping is not dimmable. Due to the handcrafted nature of the 73 series, the pendant size as well as color depth and tonality will vary.

MATERIALS

Blown glass, braided metal coaxial cable, electrical components.

DIMENSIONS

Round Canopy: Dia. 23.6" x H 2"

Rectangle Canopy: L 39.4" x W 14.6" x H 2"

Fixture: Dia. 23.6"

Overall Height: Custom length made to order (Min: 10', Max: 100'.)

CUSTOMIZABLE

Custom options upon request.

ILLUMINATION

1.5W LED or 10W Xenon.

SUSPENSION

Pendant lengths are pre-set during production and are not site adjustable. Lengths are determined by client upon order confirmation and fabricated by Bocci. Shortest and longest lengths must be provided and are recommended to be no less than 12 (300mm) apart to create an optimum cascade. Bocci will create a random selection of lengths throughout the minimum and maximum range provided.