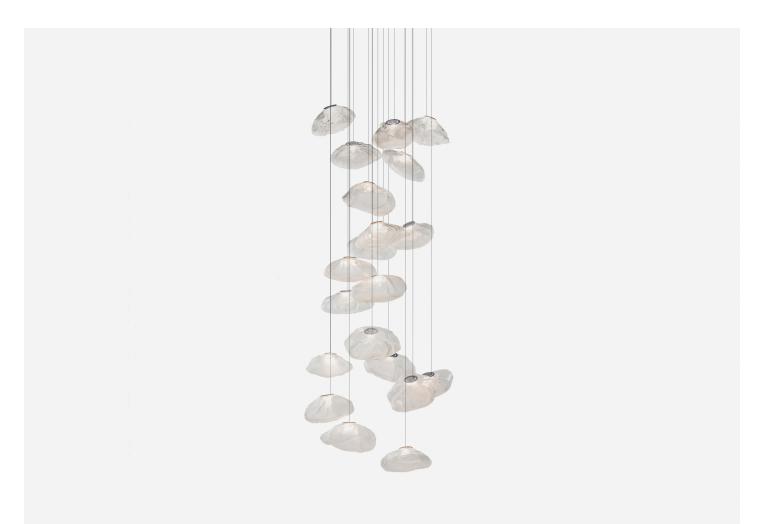

MATERIALS

Blown glass, braided metal coaxial cable, electrical components.

DIMENSIONS Canopy: Variable Fixture: Dia. 29.7" Overall Height: Custom length made to order (Min: 10', Max: 100'.)

CUSTOMIZABLE Custom options upon request.

ILLUMINATION 1.5W LED or 10W Xenon.

SUSPENSION

Pendant lengths are predetermined by the client upon order confirmation and fabricated by Bocci. The shortest and longest lengths must be specified, with a recommended minimum separation of 12 to achieve an optimal cascade effect. Bocci will then create a random selection of lengths within the provided range.