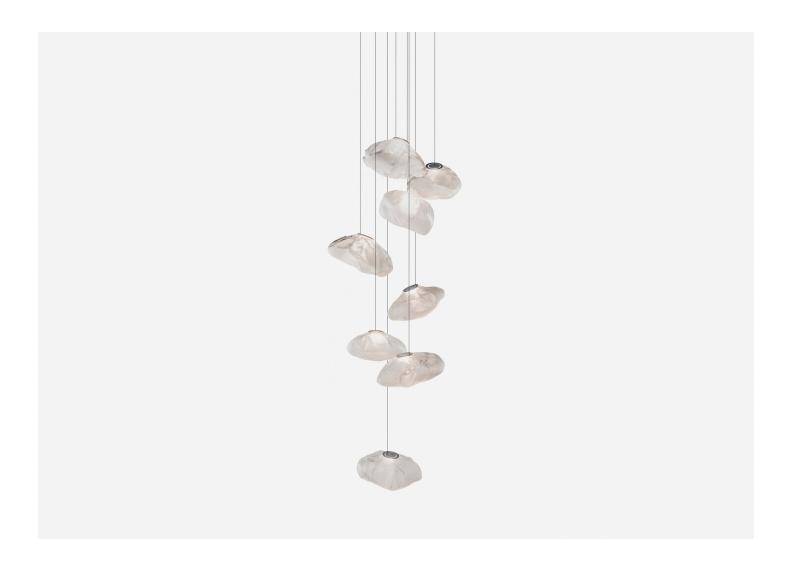

## 73.8 BOCCI

MANUFACTURER ORIGIN PRODUCTION

Bocci Canada Made to Order

WEIGHT CERTIFICATIONS 73 lbs. UL, CE.

DISCLAIMER

LED lamping is not dimmable. Due to the handcrafted nature of the 73 series, the pendant size as well as color depth and tonality will vary.

MATERIALS

Blown glass, braided metal coaxial cable, electrical components.

DIMENSIONS

Round Canopy: Dia. 20" x H 2"

Rectangle Canopy: L 33.5" x W 11.2" x H 2"

ixture: Dia. 20"

Overall Height: Custom length made to order (Min: 10', Max: 100'.)

CUSTOMIZABLE

Custom options upon request.

ILLUMINATION

1.5W LED or 10W Xenon.

SUSPENSION

Pendant lengths are pre-set during production and are not site adjustable. Lengths are determined by client upon order confirmation and fabricated by Bocci. Shortest and longest lengths must be provided and are recommended to be no less than 12 (300mm) apart to create an optimum cascade. Bocci will create a random selection of lengths throughout the minimum and maximum range provided.