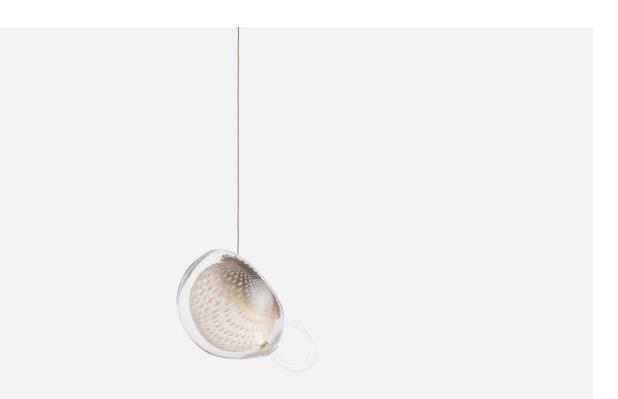

MANUFACTURER Bocci

ORIGIN Canada PRODUCTION

WEIGHT 1.5 lbs. CERTIFICATIONS UL, CE.

Made to Order

DISCLAIMER

LED lamping is not dimmable.

MATERIALS

Blown glass, copper mesh, braided metal coaxial cable, electrical components brushed nickel canopy.

DIMENSIONS Canopy: Variable Fixture: L 5.5" x W 4.5" Overall Height: Site adjustable up to 10' or 20'. (Up to 100' for custom fixtures.)

ILLUMINATION 1W LED.

SUSPENSION Standard suspension is site adjustable up to 10' or 20' (and up to 100' on custom fixtures.)

CANOPY Deep Canopy: Dia. 4.5" x H 1.6" Shallow Canopy: Dia. 4.5" x H .3" Mini Canopy: Dia. 1.2" x H .4" Mini Outie Canopy: Dia. 1.5" x H .6"