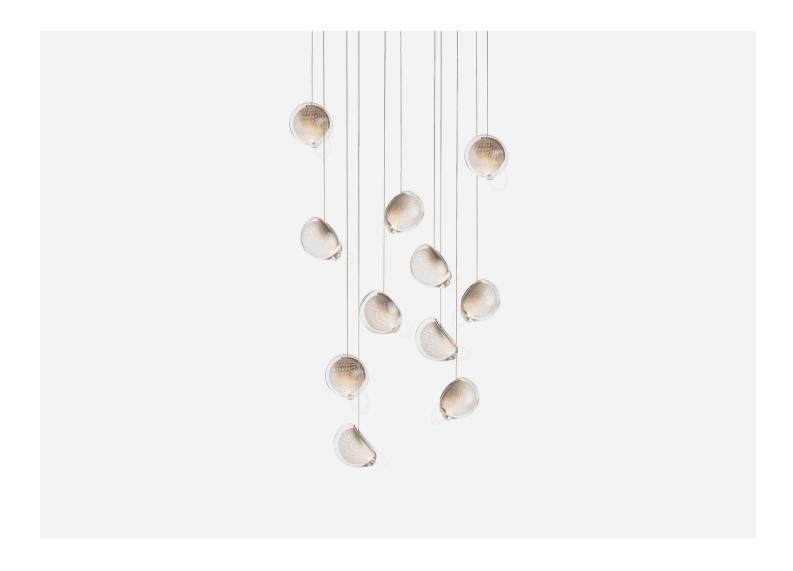

 MANUFACTURER
 ORIGIN
 PRODUCTION

 Bocci
 Canada
 Made to Order

WEIGHT CERTIFICATIONS 10.5 lbs. UL, CE.

DISCLAIMER

LED lamping is not dimmable.

MATERIALS

Blown glass, braided metal coaxial cable, electrical components, white powder-coated canopy.

DIMENSIONS

Square Canopy: L 20" x W 20" x H 2" Rectangle Canopy: L 33.5" x W 11.2" x H 2"

Overall Height: Custom length made to order (Min: 10', Max: 100'.)

ILLUMINATION

1W LED.

Suspension

Pendant lengths are pre-set during production and are not site adjustable. Lengths are determined by client upon order confirmation and fabricated by Bocci. Shortest and longest lengths must be provided and are recommended to be no less than 12 (300mm) apart to create an optimum cascade. Bocci will create a random selection of lengths throughout the minimum and maximum range provided.