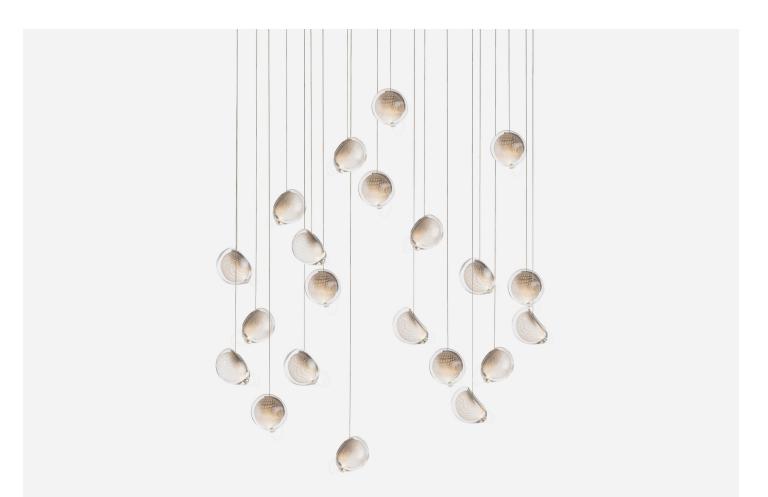

## 76.20 RANDOM

MANUFACTURER Bocci

origin **Canada**  PRODUCTION Made to Order

weight 60 lbs. CERTIFICATIONS UL, CB, CE, UKCA, RCM. M

DISCLAIMER LED lamping is not dimmable.

MATERIALS

Blown glass, braided metal coaxial cable, electrical components, white powder coated rectangular canopy.

DIMENSIONS

Canopy: L 52" x W 11.8" x H 2" Overall Height: Custom length made to order (Min: 10', Max: 100'.)

ILLUMINATION

1W LED.

## SUSPENSION

Pendant lengths are predetermined by the client upon order confirmation and fabricated by Bocci. The shortest and longest lengths must be specified, with a recommended minimum separation of 12 to achieve an optimal cascade effect. Bocci will then create a random selection of lengths within the provided range.