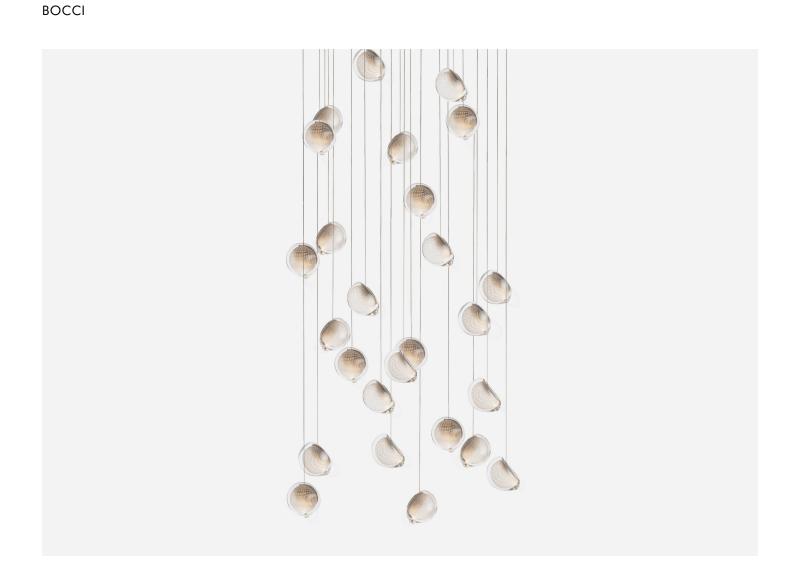

IVV LLD.

Suspension

Pendant lengths are pre-set during production and are not site adjustable. Lengths are determined by client upon order confirmation and fabricated by Bocci. Shortest and longest lengths must be provided and are recommended to be no less than 12 (300mm) apart to create an optimum cascade. Bocci will create a random selection of lengths throughout the minimum and maximum range provided.