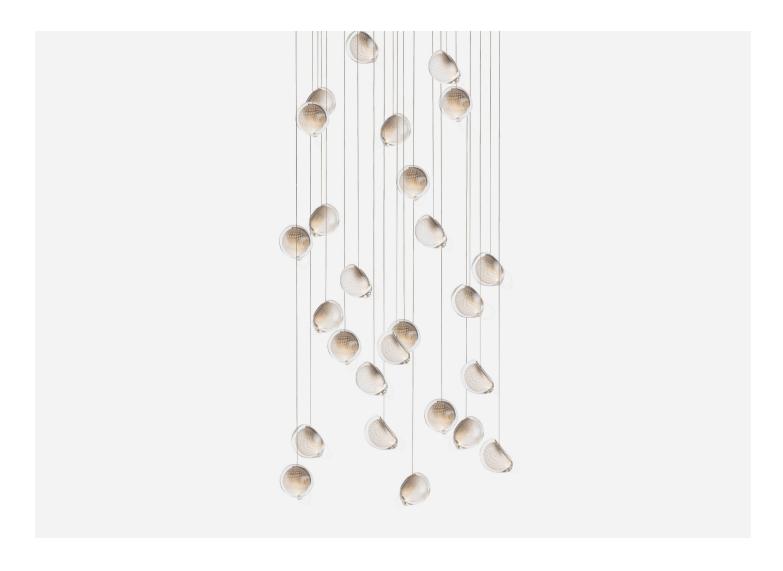

## BOCCI

 MANUFACTURER
 ORIGIN
 PRODUCTION

 Bocci
 Canada
 Made to Order

WEIGHT CERTIFICATIONS 90 lbs. UL, CE.

DISCLAIMER

LED lamping is not dimmable.

MATERIALS

Blown glass, braided metal coaxial cable, electrical components, White powder-coated canopy.

DIMENSIONS

Round Canopy: Dia. 29.7" x H 2"

Square Canopy: L 23.6" x W 23.6" x H 2" Rectangle Canopy: L 39.4" x W 13.2" x H 2"

Overall Height: Custom length made to order (Min: 10', Max: 100'.)

ILLUMINATION

1W LED.

SUSPENSION

Pendant lengths are pre-set during production and are not site adjustable. Lengths are determined by client upon order confirmation and fabricated by Bocci. Shortest and longest lengths must be provided and are recommended to be no less than 12 (300mm) apart to create an optimum cascade. Bocci will create a random selection of lengths throughout the minimum and maximum range provided.