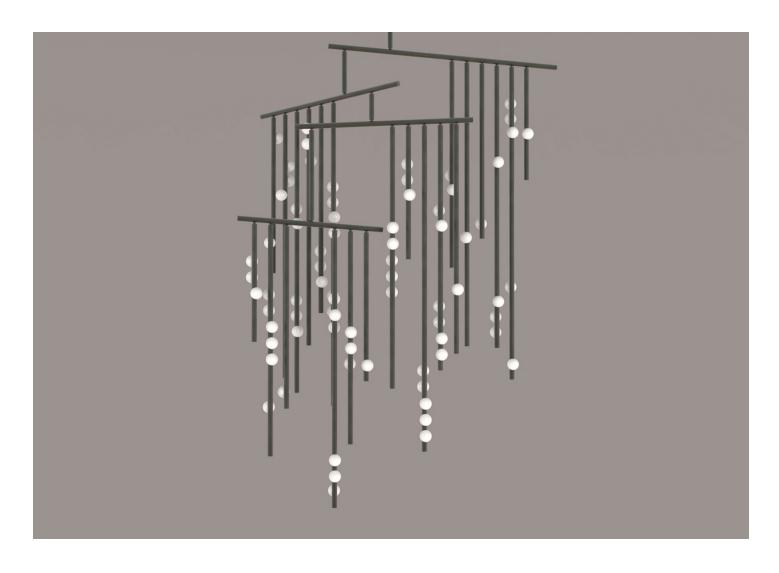

## 76-BULB DROP SYSTEM DS.76.01

## LINDSEY ADELMAN FOR LINDSEY ADELMAN STUDIO

DESIGNER MANUFACTURER ORIGIN PRODUCTION
Lindsey Adelman Studio United States Made to Order

WEIGHT CERTIFICATIONS 94 lbs. UL, cUL.

DISCLAIMER

Dimensions are approximate and may vary slightly. Due to the Hand-Blown nature of the Glass, there may be slight variations in size.

MATERIALS

Machined Brass, Glass.

DIMENSIONS

Canopy: Dia. 5" x H 3" Fixture: L 60" x W 24" x H 87" Globes: Dia. 2.25"

Overall Height: Min: 92", Max: 164"

ILLUMINATION

G4, 12V, 1.2W, 2700K - Dimmable LED.

SUSPENSION

A standard 12" site adjustable stem comes included with purchase. Longer stem lengths are available at an additional cost, (creating a minimum overall drop between 104" and a maximum of 164".)