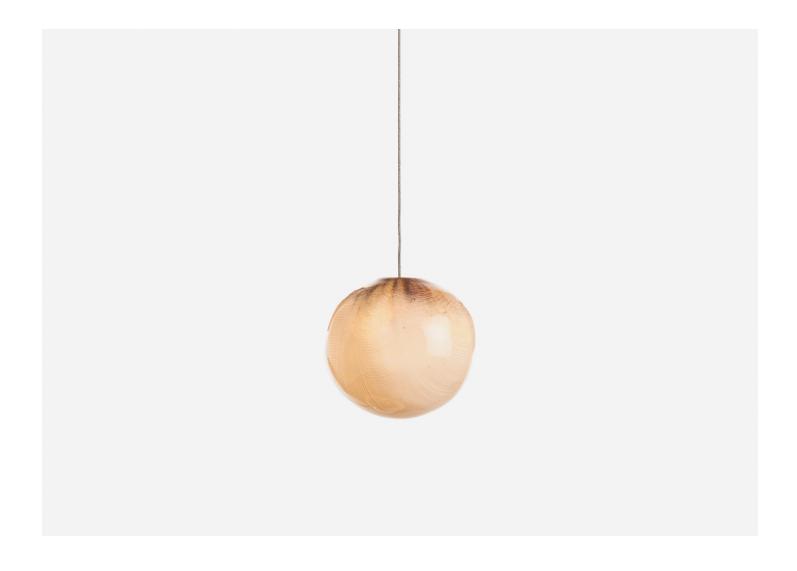

## 84.1 BOCCI

 MANUFACTURER
 ORIGIN
 PRODUCTION

 Bocci
 Canada
 Made to Order

WEIGHT CERTIFICATIONS 4.5 lbs. UL, CE.

DISCLAIMER

LED lamping is not dimmable.

MATERIALS

Blown glass, copper mesh, braided metal coaxial cable, electrical components, metal canopy.

DIMENSIONS

Canopy: Variable Fixture: Dia. 4.7"

Overall Height: Site adjustable up to 10' or 20' (Up to 100' for custom fixtures.)

ILLUMINATION

1.5W LED or 10W Xenon.

Suspension

Standard suspension is site adjustable up to 10' or 20' (and up to 100' on custom fixtures).