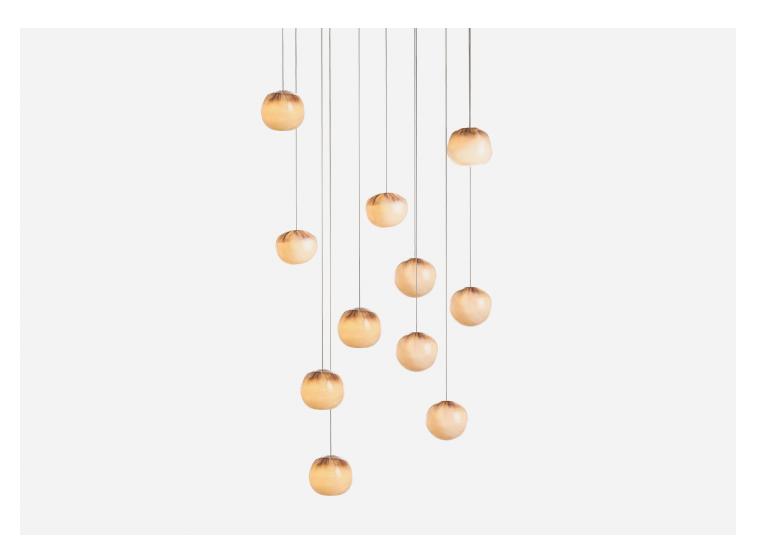

MATERIALS

Blown glass, copper mesh, braided metal coaxial cable, electrical components, white canopy.

DIMENSIONS Square Canopy: L 20" x W 20' x H 2" Rectangle Canopy: L 33.5" x W 11.2" x H 2" Overall Height: Custom length made to order (Min: 10', Max: 100'.)

ILLUMINATION 1.5W LED or 10W Xenon.

SUSPENSION

Pendant lengths are pre-set during production and are not site adjustable. Lengths are determined by client upon order confirmation and fabricated by Bocci. Shortest and longest lengths must be provided and are recommended to be no less than 12 (300mm) apart to create an optimum cascade. Bocci will create a random selection of lengths throughout the minimum and maximum range provided.