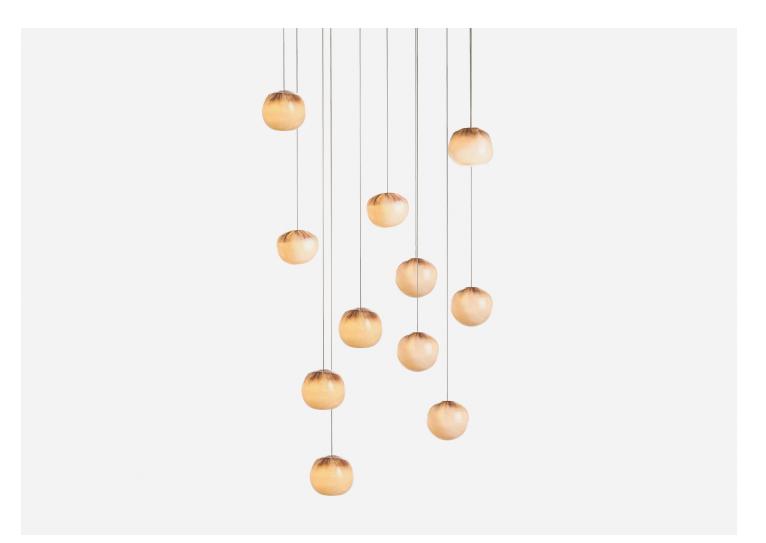

Pendant lengths are predetermined by the client upon order confirmation and fabricated by Bocci. The shortest and longest lengths must be specified, with a recommended minimum separation of 12 to achieve an optimal cascade effect. Bocci will then create a random selection of lengths within the provided range