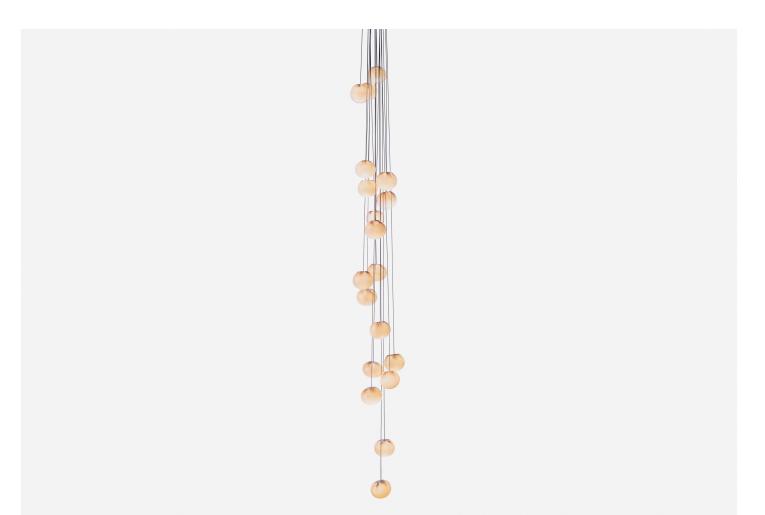

Blown glass, copper mesh, braided metal coaxial cable, electrical components, white canopy.

DIMENSIONS Canopy: Dia. 20" x H 2" Fixture: Dia. 14.6" Globe: Dia. 4.7" Overall Height: Custom length made to order (Min: 10', Max: 100'.)

ILLUMINATION

1.5W LED or 10W Xenon.

SUSPENSION

Pendant lengths are pre-set during production and are not site adjustable. Lengths are determined by client upon order confirmation and fabricated by Bocci. Shortest and longest lengths must be provided and are recommended to be no less than 12 (300mm) apart to create an optimum cascade. Bocci will create a random selection of lengths throughout the minimum and maximum range provided.

CANOPY Dia. 20" x H 2"