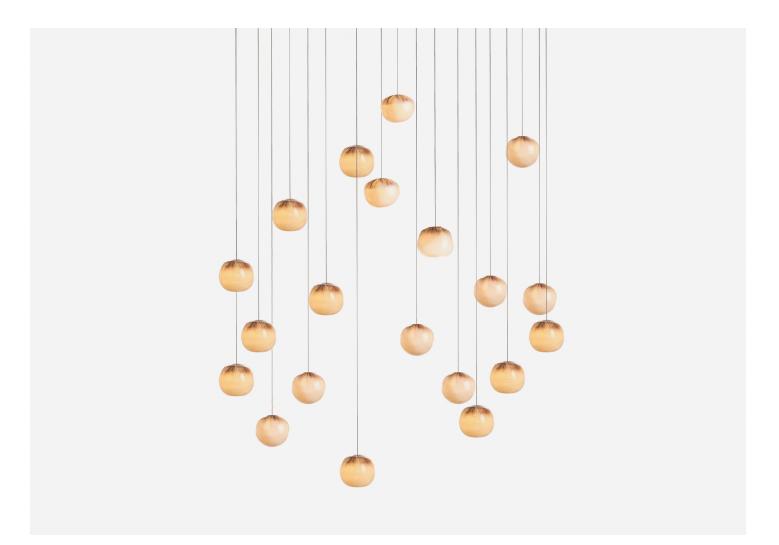

MATERIALS

Blown glass, copper mesh, braided metal coaxial cable, electrical components, white canopy.

DIMENSIONS

Canopy: L 52" x W 11.8" x H 2" Overall Height: Custom length made to order (Min: 10', Max: 100'.)

## SUSPENSION

Pendant lengths are pre-set during production and are not site adjustable. Lengths are determined by client upon order confirmation and fabricated by Bocci. Shortest and longest lengths must be provided and are recommended to be no less than 12 (300mm) apart to create an optimum cascade. Bocci will create a random selection of lengths throughout the minimum and maximum range provided.