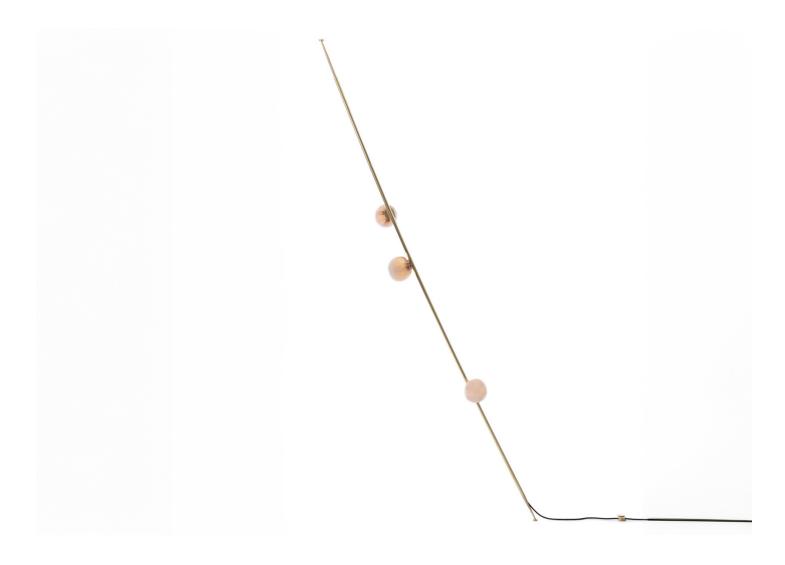

## 84.3 COLUMN

## BOCCI

 MANUFACTURER
 ORIGIN
 PRODUCTION

 Bocci
 Canada
 Made to Order

WEIGHT CERTIFICATIONS
20 lbs UL, CE

DISCLAIME

Every single Bocci product is handmade. Each one is variously blown, poured, carved, polished, packed and dispatched directly by Bocci. As such, no two products are identical; they are individual, irregular expressions of Bocci's research.

MATERIALS

Glass, Brass & Electrical Components

dimensions

Dia. 4.7" x H 106" Max, 101.5" Min

CUSTOMIZABLE

Additional Height Extender Available in 6" & 12"

CARE

The brass finish is untreated and, as such, will develop a natural patina over time. To avoid any marking or tarnish on the brass during handling and installation, please use the gloves provided in your shipment

ILLUMINATION

1W LED, 2700K, 100lm Integral, Dial Control with Build-In Dimmer

SUSPENSION

Spring-loaded spike system allows for vertical floor-to-ceiling or angled floor-to-wall installation