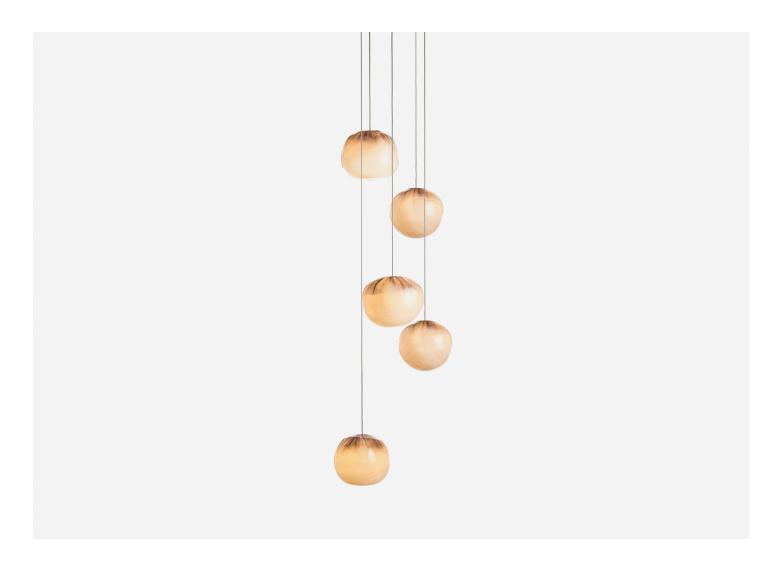

## 84.5 RANDOM

**BOCCI** 

MANUFACTURER ORIGIN PRODUCTION
Bocci Canada Made to Order

WEIGHT CERTIFICATIONS

23.5 lbs. UL, CB, CE, UKCA, RCM.

DISCLAIMER

LED lamping is not dimmable.

MATERIALS

Blown glass, copper mesh, braided metal coaxial cable, electrical components, white canopy.

DIMENSIONS

Canopy: Dia. 6" x H 1.3"

Fixture: Dia. 9.1"

Overall Height: Site adjustable up to  $10^{\circ}$  (Up to  $100^{\circ}$  for custom fixtures.)

ILLUMINATION

1.5W LED or 10W Xenon.

SUSPENSION

Standard suspension is site adjustable up to  $10^{\circ}$  or  $20^{\circ}$ , and up to  $100^{\circ}$  for custom fixtures.

CANOP

Dia. 6" x H 1.3"