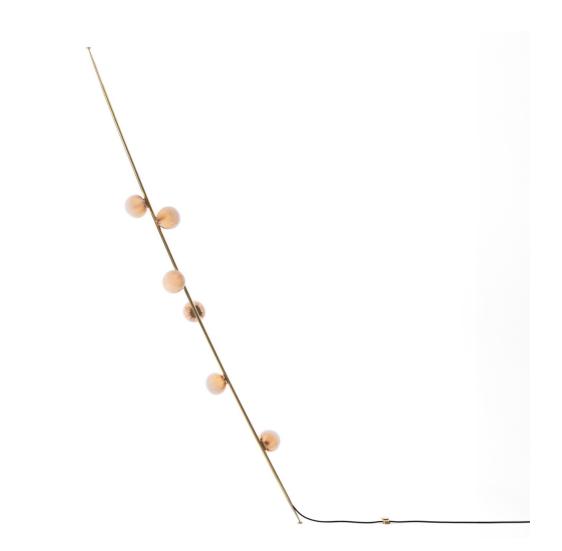

MATERIALS Glass, Brass & Electrical Components.

DIMENSIONS

Dia. 4.7" x H 106" Max, 101.5" Min.

ILLUMINATION 1W LED, 2700K, 100lm Integral, Dial Control with Build-In Dimmer.

SUSPENSION

Spring-loaded spike system allows for vertical floor-to-ceiling or angled floor-to-wall installation.