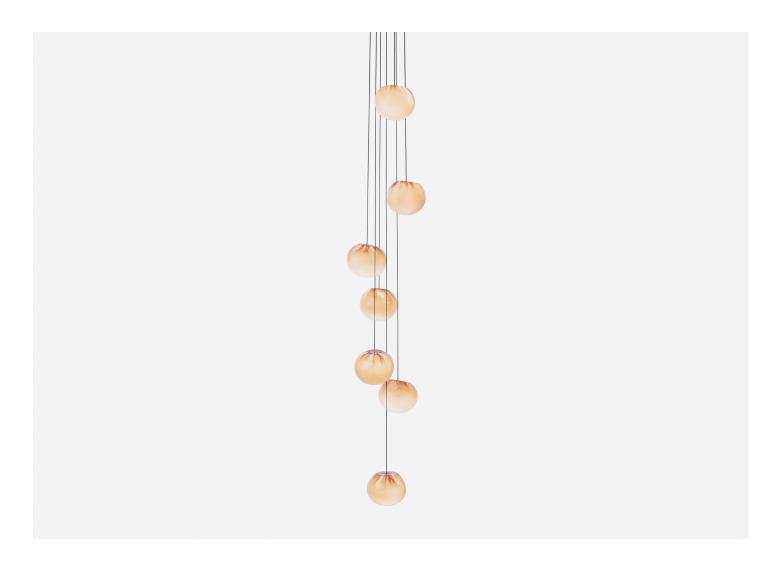

## 84.7 RANDOM

**BOCCI** 

MANUFACTURER ORIGIN PRODUCTION
Bocci Canada Made to Order

WEIGHT CERTIFICATIONS

33.5 lbs UL, CB, CE, UKCA, RCM

DISCLAIMER

LED lamping is not dimmable

MATERIALS

Blown glass, copper mesh, braided metal coaxial cable, electrical components, white canopy.

DIMENSIONS

Canopy: Dia. 8" x H 1.3"

Fixture: Dia. 10.7"

Overall Height: Site adjustable up to  $10^{\circ}$  (Up to  $100^{\circ}$  for custom fixtures.)

ILLUMINATION

1.5W LED or 10W Xenon

Suspension

Standard suspension is site adjustable up to  $10^{\circ}$  or  $20^{\circ}$ , and up to  $100^{\circ}$  for custom fixtures

CANOPY

Dia. 8" x H 1.3"