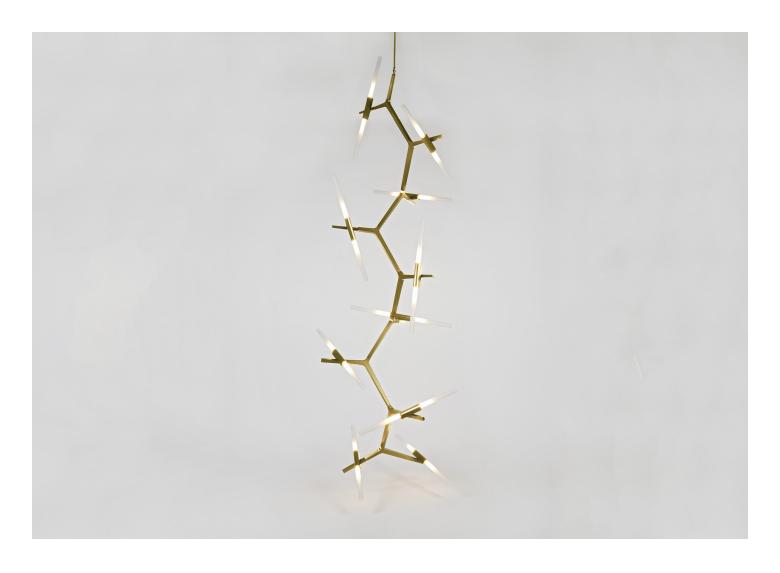

## 20-BULB AGNES CASCADE AGNES.CAS

LINDSEY ADELMAN FOR ROLL & HILL

DESIGNER Lindsey Adelman MANUFACTURER Roll & Hill

PRODUCTION **United States** Made to Order

DATE 2010 WEIGHT 18 lbs. CERTIFICATIONS UL, cUL, CE, CB.

ORIGIN

Glass, Machined Aluminum.

DIMENSIONS

Canopy: Dia. 5" x H 0.25" Fixture: L 41" x W 42" x H 115" Overall Height: Min 110", Max 144"

R&H LED Bulb, G9,  $20 \times 3$  Watt LED, 60 Watts, 2000 Lumens, 2700 Kelvin, CRI 90+, Dimmable.

A 35" site-adjustable stem is included with purchase. The aluminum stem will come in matching metal finish. Custom stem lengths are available at an additional cost.