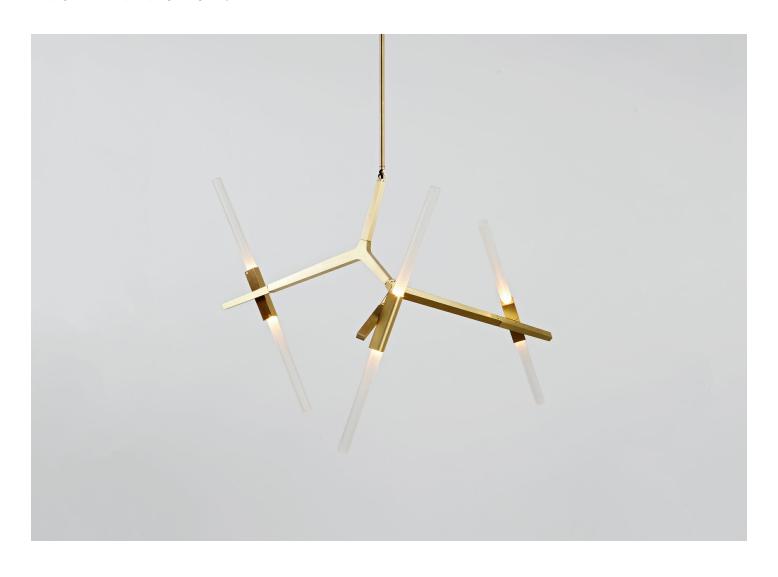

## 6-BULB AGNES CHANDELIER AGNES.06

LINDSEY ADELMAN FOR ROLL & HILL

DESIGNER
Lindsey Adelman

manufacturer Roll & Hill ORIGIN
United States

PRODUCTION

Made to Order

WEIGHT 6 lbs.

CERTIFICATIONS
UL, cUL, CE, CB.

MATERIALS

Glass, Machined Aluminum.

DIMENSIONS

Canopy: Dia. 5" x H 0.25" Fixture: L 44" x W 29" x H 26" Overall Height: Min 35", Max 96"

LLUMINATION

R&H LED Bulb, G9,  $6 \times 3$  Watt LED, 12 Watts, 600 Lumens, 2700 Kelvin, CRI 90+, Dimmable.