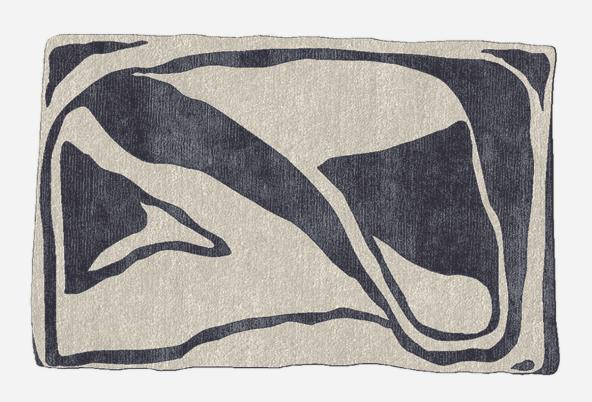

## AGUA MARINA

## BALMACEDA

MANUFACTURER Balmaceda

ORIGIN **Nepal**  PRODUCTION

Made to Order

MATERIALS

Wool and Natural Silk. Hand-knotted 100 knots.

DIMENSIONS

Customized to order per project dimensions.

CUSTOMIZABLE

Balmaceda specializes in crafting unique, made-to-order rugs tailored to your specific preferences. The dimensions, shape, and color of the rug can be customized to suit your needs.

CARE

To ensure your rug stays in pristine condition, consider an anti-stain treatment. In the event of spills or stains, it's recommended to entrust a professional cleaner rather than cleaning it yourself. This will help maintain the rug's quality and extend its lifespan.