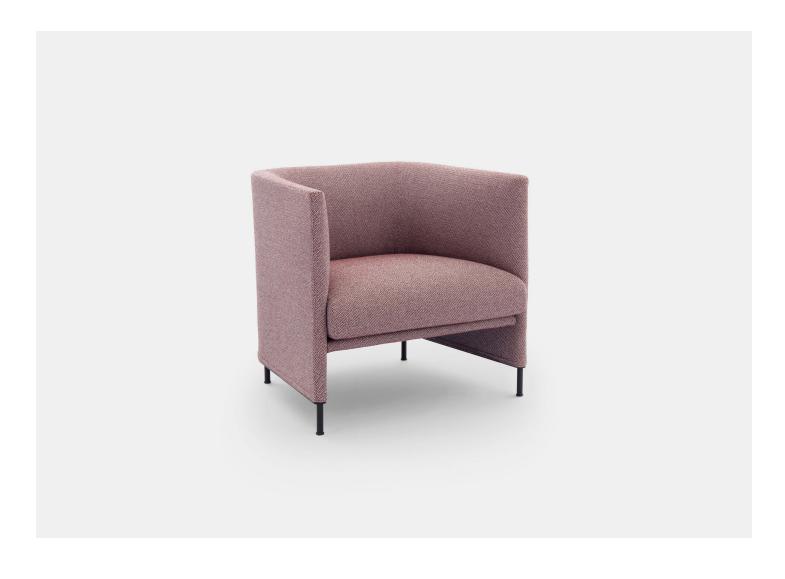

## ALGON ARMCHAIR

MATERIALS

Metal structure, moulded polyurethane foam upholstery with a polyester slipcover. Base comes in two options: black/graphite lacquered metal and protective black polyethylene glides or black/graphite lacquered metal and black adhesive felt pad.

DIMENSIONS

Low Backrest: L 32" x W 28" x H 29.5" High Backrest: L 32.25" x W 29" x H 44.5"

Seat Width 27.5" Seat Height 17"